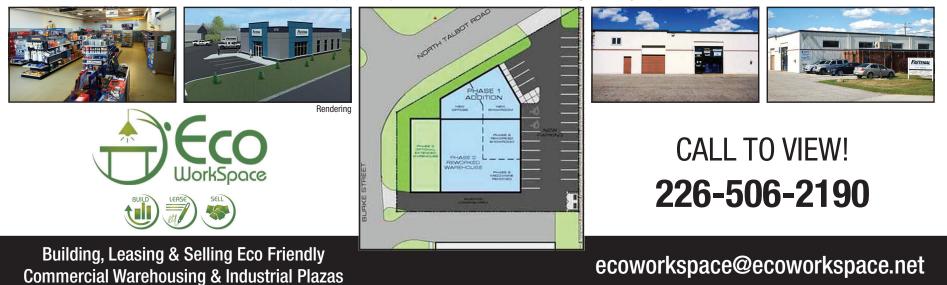

## A RARE OPPORTUNITY IN OLDCASTLE! 1935 NORTH TALBOT RD. FOR SALE or LEASE

Approximately 6,000 SF industrial property includes parking for 14+ cars, a high bay area, mezzanine and two bay doors on .42 acres in Oldcastle. The existing building measures 7,600 SF with ceiling heights of 14 FT. A new wholesale building to be constructed will measure 8,500 SF, expandable to 16,000 SF. Centrally located near EC Row Expressway with easy access to the U.S. border crossings and Highway 401.